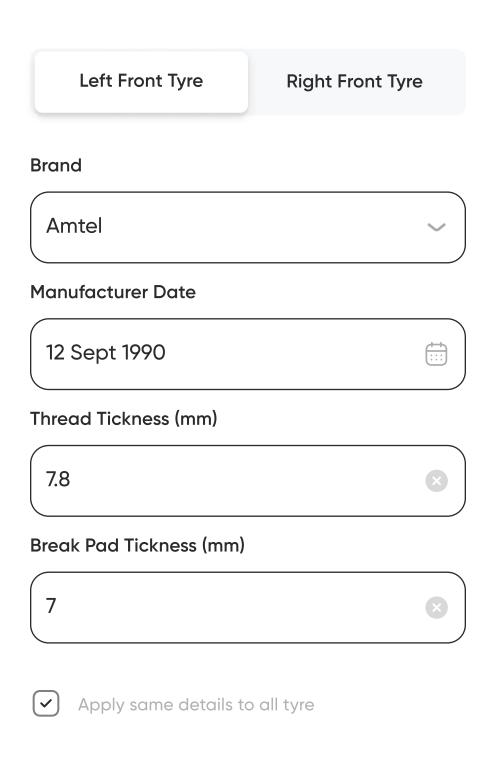

| Left Front Tyre         | Right Front Tyre |
|-------------------------|------------------|
| Brand                   |                  |
| Select Brand            | ~                |
| Manufacturer Date       |                  |
| DD MM YYYY              |                  |
| Thread Tickness (mm)    |                  |
| Fill in thread thicknes | SS               |
| Break Pad Tickness (mm) |                  |
| Fill in break pad thic  | kness            |
| Apply same details t    | o all tyre       |
| So                      | IVA              |

Apply same details to all tyre

| Left Front Tyre  | Right Front Tyre |
|------------------|------------------|
| Brand            |                  |
| Am               | ~                |
| American Classic |                  |
| Amtel            |                  |
| Antares          |                  |
| Amtel            |                  |
| Antares          |                  |

Save

**Left Front Tyre** 

**Right Front Tyre** 