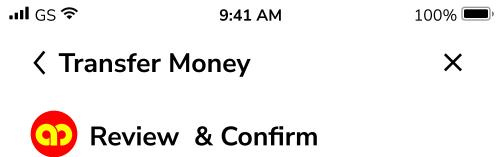

## Transfer Money

You are about to securely authorise this transaction.

Tap on "Cancel" if you do not wish to proceed. Learn

More about why AmSecure is safer and more secure
than SMS TAC.

To Anak Sulung TH 324342346310| Tabung Haji

Amount RM 2,000.00
Service Charge: RM 1.00

Date Transfer Now
Today, 5 Dec 2021

From Primary TH Account
123123213456

Cencel Authorise