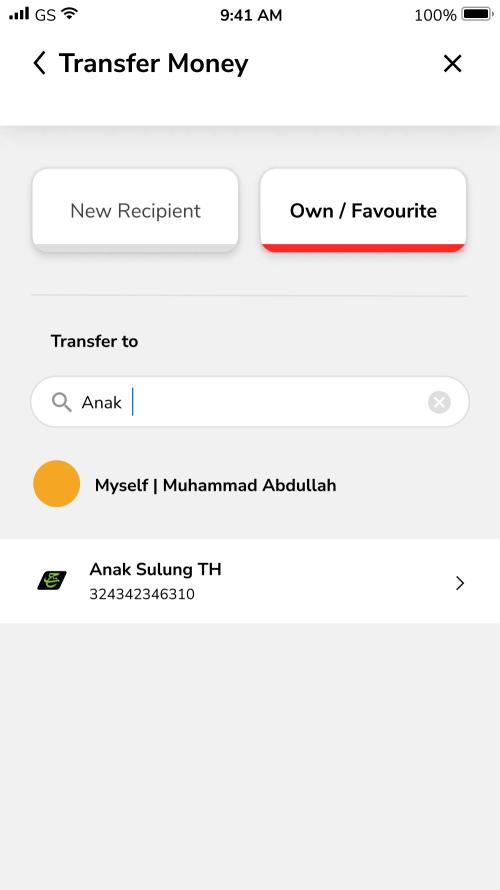

#### What do you need to do today?

Transfer Overseas

E.g. +601x xxx xxxx

**< Transfer Money** 

×

#### Fill in the amount you want to transfer:

#### **Amount**

RM 0.00

Service Charge:: RM 1.00

⟨ Transfer Money

#### **Amount**

KM 2,000.00

Service Charge: RM 1.00

⟨ Transfer Money

State the reason for your transfer:

Reference (Optional)

Type here

⟨ Transfer Money

#### Select an account to transfer from:

**AmBank** 

Tabung Haji

#### **Current Account B**

4596745896

RM 20,000.00

#### **Savings Account**

8881019596535

RM 20,000.00

X

#### Select an account to transfer from:

AmBank

Tabung Haji

#### **Primary TH Account**

23123213456

RM 50,000.00

#### **Trustee TH Account**

129786769922

RM 20,000.00

| То     | Anak Sulung TH             |
|--------|----------------------------|
|        | 324342346310   Tabung Haji |
| Amount | RM 2,000.00                |
|        | Service Charge: RM 1.00    |
| Date   | Transfer Now               |
|        | Today, 5 Dec 2021          |
|        |                            |