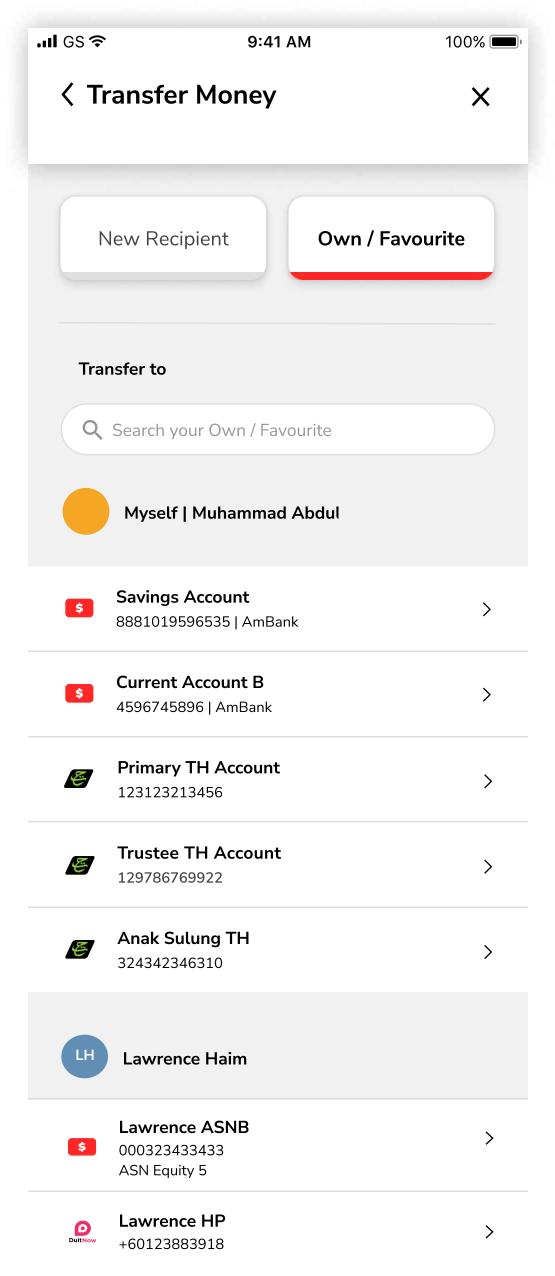

#### Select an account to transfer from:

**AmBank** 

Tabung Haji

#### **Current Account B**

4596745896

RM 20,000.00

#### **Savings Account**

8881019596535

RM 20,000.00

X

#### Select an account to transfer from:

AmBank

Tabung Haji

#### **Primary TH Account**

23123213456

RM 50,000.00

#### **Trustee TH Account**

129786769922

RM 20,000.00

| То     | Anak Sulung TH             |
|--------|----------------------------|
|        | 324342346310   Tabung Haji |
| Amount | RM 2,000.00                |
|        | Service Charge: RM 1.00    |
| Date   | Transfer Now               |
|        | Today, 5 Dec 2021          |
|        |                            |